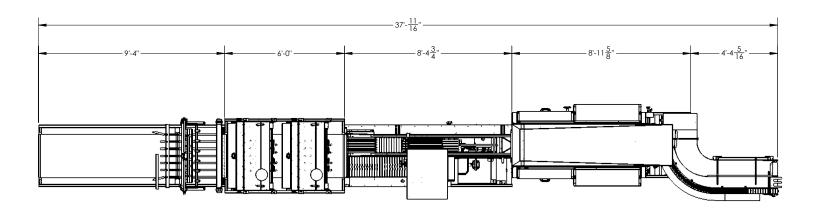

#### **Bun Autoloader Line Model AL17**

- >> Lane, group, slice, stack and bag
- > 60 bags per minute
- ➤ Improved hinge slicers design
- > New generation engineered spindle bearing system
- Precision parallelogram height adjustable pressure table mechanism
- Improved blade belt double takes up tensioning for no slippage
- > Rotary bag table with 100% CNC components
- Kinetic servo drive with high ratio planetary gear reducer
- ➤ Single motor, distributed, drive train for reliability, consistency and ease of maintenance

#### Refurbished bun bagger gets a test drive.

**CLICK HERE** 

1 (913) 378-3800 · www.lenexamc.com