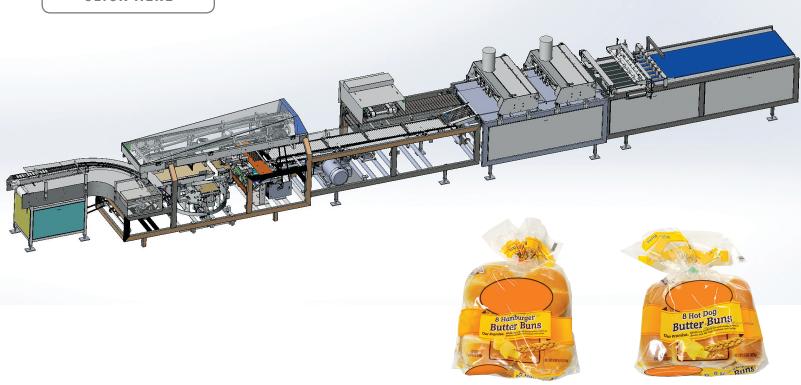

#### **Bun Autoloader Line Model AL17**

- >> Lane, group, slice, stack and bag
- > 60 bags per minute
- ➤ Improved hinge slicers design
- > New generation engineered spindle bearing system
- Precision parallelogram height adjustable pressure table mechanism
- Improved blade belt double takes up tensioning for no slippage
- > Rotary bag table with 100% CNC components
- Kinetic servo drive with high ratio planetary gear reducer
- ➤ Single motor, distributed, drive train for reliability, consistency and ease of maintenance

#### Refurbished bun bagger gets a test drive.

**CLICK HERE** 

1 (913) 378-3800 · www.lenexamc.com