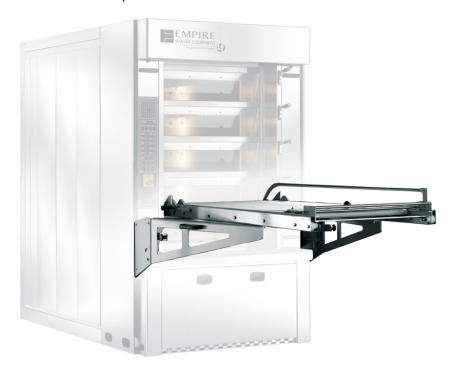

### **Integrated Oven Loader**

Empire's *Integrated EASY Oven Loader* is the perfect compliment to our line of MiniTube™ Stone Hearth Deck Ovens. It utilizes an advanced counterweight system to raise and lower the mechanism smoothly, while the locking handle snaps the loader in at just the right height for the precision loading and unloading of each deck. Its solid steel an aluminum frame ensure years of trouble free operation; and the resting position, located at the hood height, keeps the loader up and out of the way when not in use. If you need increased efficiency and productivity from your MiniTube™ Oven, count on an *Integrated EASY Oven Loader* from Empire!

#### **Features**

- Manual in-and-out operation.
- Simplifies both the loading and unloading of breads, rolls and pan goods.
- Fits all Empire MiniTube™ Deck Ovens.
- Eliminates the need for hand peels and manual setters.

- Precision balanced counterweight lifting system provides smooth operation.
- Durable steel and aluminum frame construction.
- Locking mechanism ensures operation at proper deck height
- Resting position at hood height keep the loader out of the way when not in use.