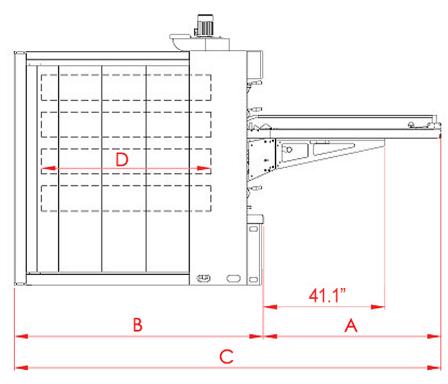

# Technical Data

EASY-0912

|                                       | DIMENSIONS          |                   |                      |                   |                   |
|---------------------------------------|---------------------|-------------------|----------------------|-------------------|-------------------|
| Models                                | Loader Depth<br>(A) | Oven Depth<br>(B) | Overall Depth<br>(C) | Deck Depth<br>(D) | Overall Width (L) |
|                                       | in.                 | in.               | in.                  | in.               | in.               |
| Easy 80                               |                     |                   |                      |                   |                   |
| LFM4-80x100, LFM5-80x100, LFM6-80x100 | 56.7                | 82.3              | 139.0                | 41.3              | 51.2              |
| LFM4-80x120, LFM5-80x120, LFM6-80x120 | 64.6                | 90.2              | 154.7                | 49.2              | 51.2              |
| LFM4-80x140, LFM5-80x140, LFM6-80x140 | 72.4                | 98.0              | 170.5                | 57.1              | 51.2              |
| LFM4-80x160, LFM5-80x160, LFM6-80x160 | 80.3                | 105.9             | 186.2                | 65.0              | 51.2              |
| LFM4-80x180, LFM5-80x180, LFM6-80x180 | 88.2                | 113.8             | 202.0                | 72.8              | 51.2              |
| LFM4-80x200, LFM5-80x200              | 96.1                | 121.7             | 217.7                | 80.7              | 51.2              |
| Easy 100                              |                     |                   |                      |                   | •                 |
| LFM4-100x100, LFM5-100x100            | 56.7                | 82.3              | 139.0                | 41.3              | 59.1              |
| LFM4-100x120, LFM5-100x120            | 64.6                | 90.2              | 154.7                | 49.2              | 59.1              |
| LFM4-100x140, LFM5-100x140            | 72.4                | 98.0              | 170.5                | 57.1              | 59.1              |
| LFM4-100x160, LFM5-100x160            | 80.3                | 105.9             | 186.2                | 65.0              | 59.1              |