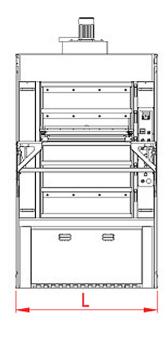

# Technical Data

EASY-0912

|                                       | DIMENSIONS          |                   |                      |                   |                   |
|---------------------------------------|---------------------|-------------------|----------------------|-------------------|-------------------|
| Models                                | Loader Depth<br>(A) | Oven Depth<br>(B) | Overall Depth<br>(C) | Deck Depth<br>(D) | Overall Width (L) |
|                                       | in.                 | in.               | in.                  | in.               | in.               |
| Easy 80                               |                     |                   |                      |                   |                   |
| LFM4-80x100, LFM5-80x100, LFM6-80x100 | 56.7                | 82.3              | 139.0                | 41.3              | 51.2              |
| LFM4-80x120, LFM5-80x120, LFM6-80x120 | 64.6                | 90.2              | 154.7                | 49.2              | 51.2              |
| LFM4-80x140, LFM5-80x140, LFM6-80x140 | 72.4                | 98.0              | 170.5                | 57.1              | 51.2              |
| LFM4-80x160, LFM5-80x160, LFM6-80x160 | 80.3                | 105.9             | 186.2                | 65.0              | 51.2              |
| LFM4-80x180, LFM5-80x180, LFM6-80x180 | 88.2                | 113.8             | 202.0                | 72.8              | 51.2              |
| LFM4-80x200, LFM5-80x200              | 96.1                | 121.7             | 217.7                | 80.7              | 51.2              |
| Easy 100                              |                     |                   |                      |                   | •                 |
| LFM4-100x100, LFM5-100x100            | 56.7                | 82.3              | 139.0                | 41.3              | 59.1              |
| LFM4-100x120, LFM5-100x120            | 64.6                | 90.2              | 154.7                | 49.2              | 59.1              |
| LFM4-100x140, LFM5-100x140            | 72.4                | 98.0              | 170.5                | 57.1              | 59.1              |
| LFM4-100x160, LFM5-100x160            | 80.3                | 105.9             | 186.2                | 65.0              | 59.1              |