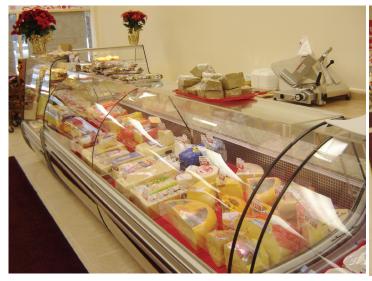

## Standard:

- · Curved front glass opened from the top
- · Mirror finish inerior with SS floor
- Granite back counter
- ABS sides
- Automatic defrosting
- Interior lighting
- Temperature control with thermometer
- Environment friendly R 507
- S/S bottom panel
- Self contained