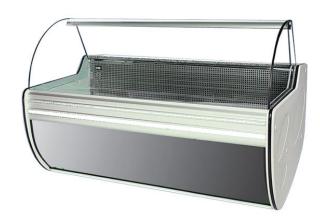

## Standard:

- · Curved front glass opened from the top
- · Mirror finish inerior with SS floor
- Granite back counter
- ABS sides
- Automatic defrosting
- Interior lighting
- Temperature control with thermometer
- Environment friendly R 507
- S/S bottom panel
- Self contained