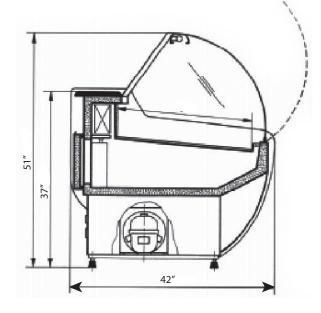

## Forced Air Refrigeration System

| M  | ODEL    | DIMENSIONS        | CAPACITY | VOLTAGE       |
|----|---------|-------------------|----------|---------------|
| W- | -12 SGS | L49"x D42"x H51"  | 1/3HP    | 115V/8A/60Hz  |
| W- | -18 SGS | L73"x D42"x H51"  | 1/2HP    | 115V/10A/60Hz |
| W- | -24 SGS | L94"x D42"x H51"  | 2x1/3HP  | 115V/16A/60Hz |
| W- | 30 SGS  | L122"x D42"x H51" | 2x1/2HP  | 115V/20A/60Hz |