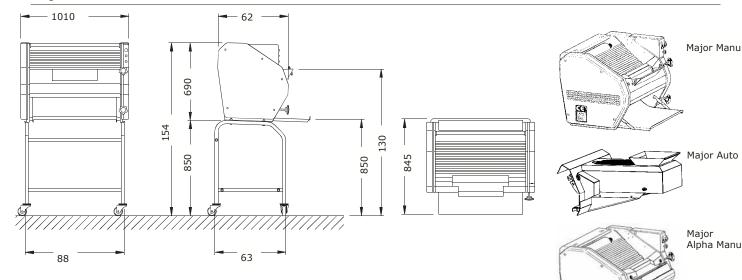

#### General features Model Major Manu Major Auto Major Alpha Manu Major Alpha Auto On stand, table, On Medio intermediate On stand, table, Delta 70 Possible combination RP chest type proofer proofers RP chest type proofer ECP Optional - obligatory for ECP Electronic control Yes Optional Yes manual Yes No Yes Yes Dough piece loading Yes Yes Yes automatic Yes Dough piece loading touch bar Yes No Yes Yes Feed conveyor 450 mm Yes No No No on outfeed tray Yes No Yes No Dough piece outfeed on outfeed conveyor table No Yes No Yes 1500 p/h Performances 1800 p/h + 1500 p/h 2000 p/h Dough piece weight mini to maxi 80 - 1000 g 80 - 1000 g 80 - 1000 g 80 - 1000 g 0,55 kW 0,55 kW Motor power 0,55 kW 0,55 kW Dimensions and weight Width x depth 1010 x 800 mm 1010 x 1250 mm 1010 x 780 mm 1010 x 780 mm Height 690 mm 690 mm 690 mm 690 mm Loading height 1350 mm 1450 mm 1300 mm 1350 mm Output height 880 mm 940 mm 880 on stand 940 on TE Net weight 132 kg 150 kg 142 kg 140 kg

Packing

|                                          | Model  | Major Manu | Major Auto | Major Alpha Manu | Major Alpha Auto |
|------------------------------------------|--------|------------|------------|------------------|------------------|
| Mainland<br>(Cardboard box on<br>palett) | Width  | 1030 mm    | 1030 mm    | 1030 mm          | 1030 mm          |
|                                          | Length | 880 mm     | 880 mm     | 880 mm           | 880 mm           |
|                                          | Height | 890 mm     | 1300 mm    | 890 mm           | 890 mm           |
|                                          | Weight | 160 kg     | 180 kg     | 170 kg           | 170 kg           |
| By sea : (Wooden<br>Crate)               | Model  | Major Manu | Major Auto | Major Alpha Manu | Major Alpha Auto |
|                                          | Width  | 1110 mm    | 1110 mm    | 1110 mm          | 1110 mm          |
|                                          | Length | 1050 mm    | 1050 mm    | 1050 mm          | 1050 mm          |
|                                          | Height | 980 mm     | 1300 mm    | 980 mm           | 980 mm           |
|                                          | Weight | 210 kg     | 240 kg     | 220 kg           | 220 kg           |