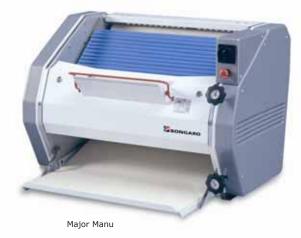

#### Use

The *Major* moulders are designed to mould and lengthen the dough p ieces of all types of bread (baguettes, buns, country loaves, etc.). With their variants and opt ions, they can be adapted on a foot, a piece of dough support, a table or an evacu ation conveyor and can be perfectly integrated to group s of semi-automatic and automatic intermediate proofers. The machine's comfort of use is favoured by the regrouping of control and safety functions. Settings are easy using ergonomic handles fitted with indicators. The low noise level (58 dBA) allows work in a calm atmosphere.

### **Operating principle**

Centred by the hopper (*Major*) or driven by a feeding belt (*Major Alpha*) the dough piece is sheeted between two cylinders with anti-adherent coating then rolled under a heavy belt. The use of a tilting feeding belt, variable from horizontal to 40° (Major Alpha), speeds up the sheeting process. The pieces of dough undergo a soft and pro gressive lengthening between two woollen felt belts, turning in opposite direction, then are delivered on a folding felted tray (Manu and Alpha Manu).

# Major inclined moulder

| Reference | Models           |  |  |
|-----------|------------------|--|--|
| 29800333  | Major Manu       |  |  |
| 29800373  | Major Auto       |  |  |
| 29800353  | Major Alpha Manu |  |  |
| 29800363  | Major Alpha Auto |  |  |